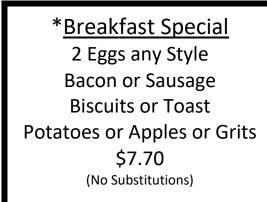

# <u>Breakfast Buffet</u> \$9.25 Tuesday-Friday 7am – 11am Saturday 7am – 11:30am